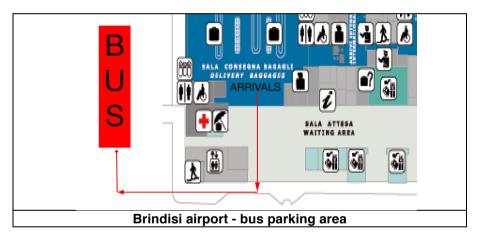

## **BRINDISI AIRPORT – LECCE CONNECTIONS**

## SHUTTLE BUS

## Bus from the Airport to the Lecce city terminal

The Shuttle Bus service to Lecce stops at the Lecce Air Terminal (close to the historical center). There are not so many races a day, but they provide a good service for most of the flights. Ticket prices: 8 euro on board, 6.50 euro at the airport bookshop.